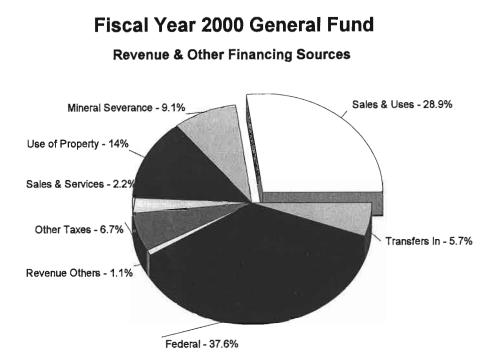

#### **General Fund**

Total general fund revenues are presented in a pie chart on the following page to display how sources relate to total revenue. The table shows the change in 1998 and 1999 revenue sources. On page x, general fund expenditures are similarly presented, depicting functions as they relate to total expenditures.

As shown in the table below, total Revenue and Other Financing Sources increased 14% or \$115,701,376 in fiscal year 2000. The General Fund portion of the Mineral Severance Tax increased 39% or \$23.6 million because of increased natural gas prices and production. The \$1,056,963 decrease in Fines and Forfeitures was derived from delinquent severance tax penalties collected in fiscal year 1999 that were no longer due or collected in fiscal year 2000. During fiscal year 2000, there were two extraordinary receipts in inheritance taxes, resulting in a 180% or \$40.5 million increase in Other Taxes.

|                              | _  | FY-99       |    | FY-00       | Increase<br>(Decrease) | Percent<br>Change |   |
|------------------------------|----|-------------|----|-------------|------------------------|-------------------|---|
| Taxes                        |    |             | 돌  |             |                        |                   |   |
| Sales & Use                  | \$ | 240,174,746 | \$ | 270,518,626 | \$<br>30,343,880       | 13%               |   |
| Mineral Severance            |    | 61,002,086  | -  | 84,616,278  | 23,614,192             | 39%               |   |
| Other Taxes                  |    | 22,545,438  |    | 63,031,935  | 40,486,497             | 180%              |   |
| Licenses and Permits         |    | 3,341,732   |    | 3,516,353   | 174,621                | 5%                |   |
| Fines & Forfeitures          |    | 4,703,713   |    | 3,646,750   | (1,056,963)            | (22)%             |   |
| Use of Property              |    | 1,843,015   |    | 2,100,307   | 257,292                | 14%               |   |
| Investment Income            |    | 72,786,145  |    | 69,828,861  | (2,957,284)            | (4)%              |   |
| Charges for Sales & Services |    | 18,218,948  |    | 20,429,500  | 2,210,552              | 12%               |   |
| Revenue from Others          |    | 10,336,431  |    | 11,446,274  | 1,109,843              | 11%               |   |
| Federal                      |    | 322,767,894 |    | 351,712,388 | 28,944,494             | 9%                |   |
| Other                        |    | 259,901     |    | 573,238     | 313,337                | 121%              |   |
| Total Revenues               |    | 757,980,049 |    | 881,420,510 | 123,440,461            | 16%               | 1 |
| Other Financing Sources      | _  | 61,495,282  |    | 53,749,640  | (7,745,642)            | (13)%             |   |
| Operating Transfers-in       |    | 羅家主         |    |             |                        |                   |   |
| Total Revenue &              | ¢  | 819,475,331 | \$ | 935,170,150 | \$<br>115,694,819      | 14%               |   |