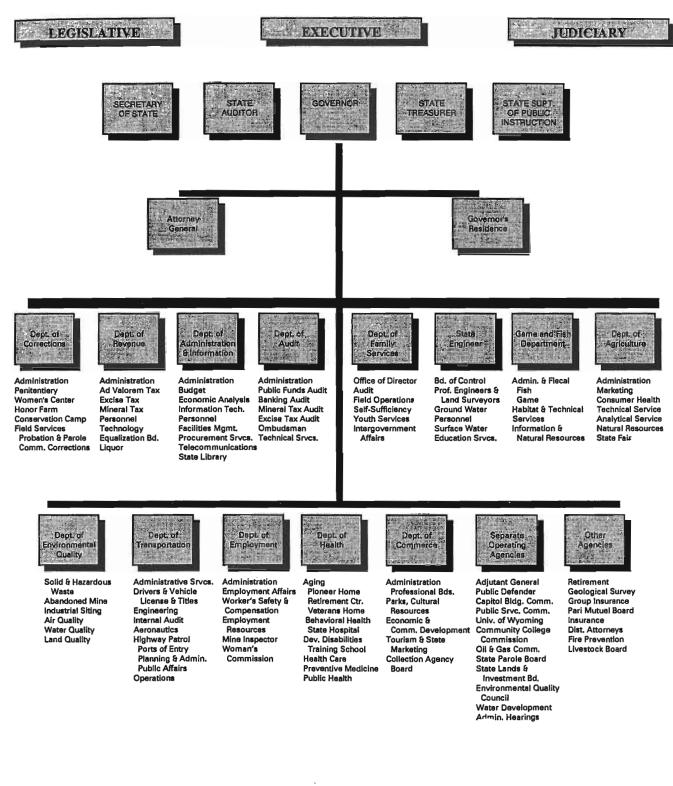

The Comprehensive Annual Financial Report is presented in three sections: Introductory, Financial, and Statistical. The Introductory Section includes this transmittal letter, the State's organizational chart and a list of the State's principal officials. The Financial Section includes the general purpose financial statements, notes to the financial statements and the combining statements and schedules. The Statistical Section includes fiscal, social and demographic information about Wyoming.