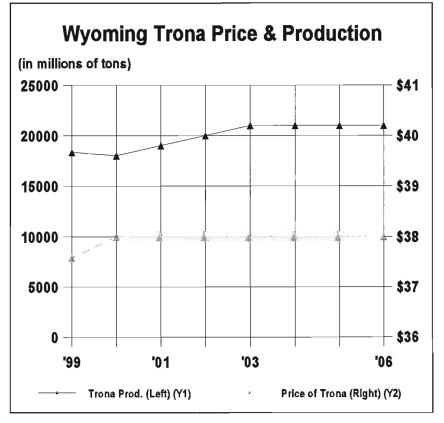

#### Trona

Trona production is forecast to increase at an average rate of 5.3 percent annually. Gross production is expected to increase from 18 million tons in 2000 to 21 million tons in 2006. The price of trona over the same period is expected to be \$38 per ton. The value of gross production is forecast to increase from \$684 million in 2000 to \$798 million in 2006.