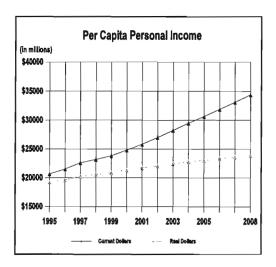

**Per capita personal income**, in current dollars, is forecast to increase at an average rate of 4.2 percent annually, growing from \$23,810 in 1999 to \$34,401 in 2008. After adjusting for average inflation of 3%, constant dollar per capita personal income is forecast to increase at an average annual rate of 1.4%.