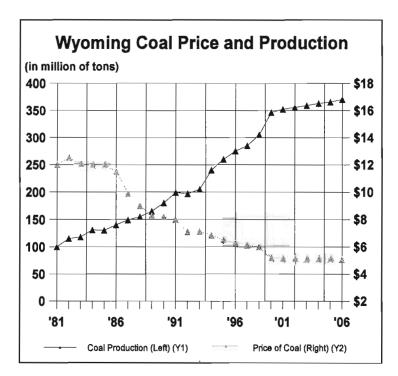

#### Coal

Coal production is expected to increase by an average of 1 percent per year throughout the forecast period. Gross production is expected to increase from 278.4 million tons in 1996 to 370.3 million tons in 2006. The price received for Wyoming coal is expected to decrease throughout the forecast period. In constant dollars, coal prices will decline .06 percent throughout the forecast period. Gross value of coal production will increase from \$1.7 billion in 1996 to \$1.8 billion in 2006. In constant dollars, the gross value of coal is expected to remain the same at \$1 billion. Wyoming continues to lead the nation in coal production.