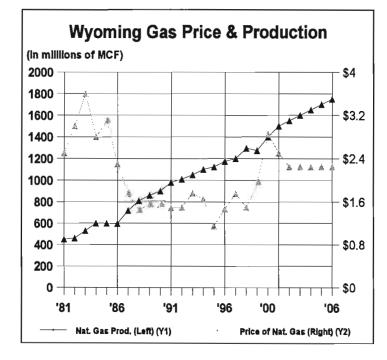

#### Natural Gas

Natural gas certainly continues to be one of the bright spots, where production is forecast to increase from 1,400 million cubic feet (mcf) in 2000 to 1,750 mcf in 2006. This expected increase is based largely on: 1) steadily growing demand, 2) expanded pipeline capacities, and 3) new, expanded processing facilities. The average annual rate of increase from 2000 through 2006 is expected to be 3 percent. The price for natural gas is expected to decrease from \$2.85 per mcf in 2000 to \$2.25 per mcf in 2006. The gross value of production, in current dollars, is forecast to decrease from \$3.99 billion in 2000 to \$3.94 billion in 2006. In constant dollars, gross value of production is forecast to increase at an average annual rate of 2 percent, during the period.