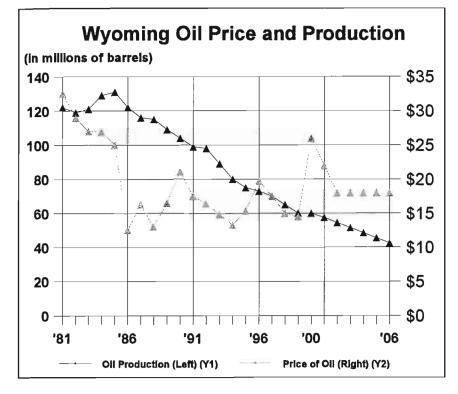

#### Petroleum

Petroleum production is forecast to decline from 60 million barrels to 42.5 million barrels between 2000 and 2006. This represents an average annual decline of 5.6 percent. The price for petroleum is forecast to decrease at an average annual rate of 18.8 percent. However, prices are expected to decrease through 2002, remaining flat through 2006. Gross value of petroleum production will decrease from \$1.5 billion in 2000 to \$765 million in 2006. In constant dollars, gross value of production is forecast to decline at an average annual rate of 11% through the forecast period.