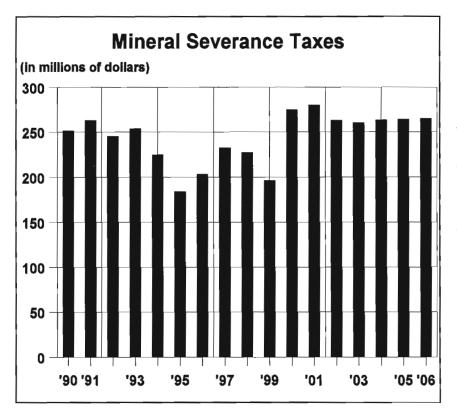

**Mineral severance tax** collections forecast for the 1999-00 biennium of \$471.5 million, (\$196.5 million 1999 and \$275.1 million in 2000) are \$11.3 million more than that received in the 1997-98 biennium; and, 1999-00 is \$83.7 million more than that received in the 1995-96 biennium.