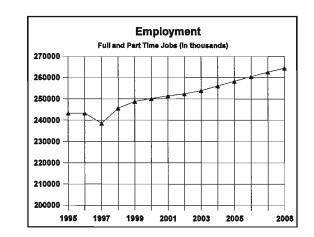

#### **Employment**

**Total employment** is forecasted to grow from the 1999 level of 249,323 to 264,460 in the year 2008. This represents an average annual growth rate of 6.1 percent, or an increase of 15,137 workers over the nine-year period. All sectors of the Wyoming economy are forecasted to gain employment over the next nine years except for the mining industry. The fastest growing sector is services, followed by wholesale and retail trade and the construction sector. The services sector is expected to add the largest number of jobs, with 11,170 new workers. Wholesale and retail trade is expected to gain 7,540 workers and the construction sector is forecasted to gain 1,420.