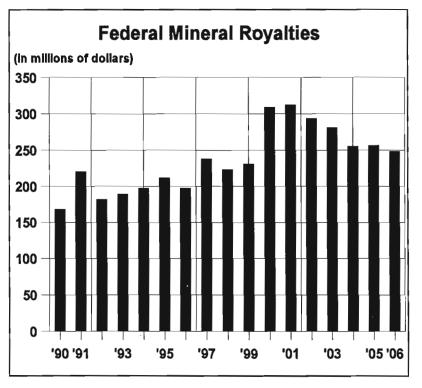

**Federal Mineral Royalties** for the 1997-98 biennium total \$461.5 million, (\$238.3 million in 1997 and \$223.2 million in 1998), compared to \$410 million in 1995-96, (\$212 million and \$198 million, respectively). The 1999-00 biennium totaled \$540.1 million, (\$231 million and \$309.1 million), while 2001-2002 rises to \$606 million, (\$312.1 and \$293.9 million, respectively.)