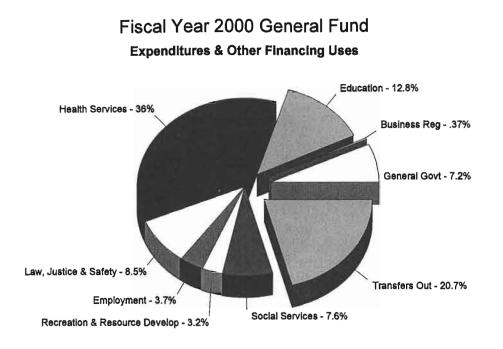

#### **General Fund**

Total general fund revenues are presented in a pie chart on the following page to display how sources relate to total revenue. The table shows the change in 1998 and 1999 revenue sources. On page x, general fund expenditures are similarly presented, depicting functions as they relate to total expenditures.

As shown in the table below, overall Expenditures and Other Financing Uses increased by 13% or \$110.6 million in fiscal year 2000. Transfers-out shows an increase of 54% or \$68 million due to timing of payments to the school foundation program. Law, Justice and Safety was up 13 percent or \$9.3 million due to increases in salaries, administrative and contractual expenditures. Employment shows a 17% or \$5.1 million increase due to new computer systems, salaries and administrative expenditures.

|    | G                                            | General Fund | Expenditures a | nd Other Financing | Uses |                        |                   |
|----|----------------------------------------------|--------------|----------------|--------------------|------|------------------------|-------------------|
|    | 見道 ■                                         | 195          | FY-99          | FY-00              |      | Increase<br>(Decrease) | Percent<br>Change |
|    | General Government                           | \$           | 70,284,767     | \$ 68,047,551      | \$   | (2,237,216)            | (3)%              |
|    | Regulation of Business                       |              | 3,150,087      | 3,480,064          |      | 329,977                | 10%               |
|    | Education                                    | 1            | 11,839,760     | 120,740,103        |      | 8,900,343              | 8%                |
|    | Health Services                              | 3            | 21,810,653     | 339,447,346        |      | 17,636,693             | 5%                |
|    | Law, Justice and Safety                      |              | 70,670,794     | 79,973,581         |      | 9,302,787              | 13%               |
|    | Employment                                   |              | 29,611,459     | 34,725,135         |      | 5,113,676              | 17%               |
| i. | Recreation & Resource<br>Development         |              | 29,478,576     | 30,666,114         |      | 1,187,538              | 4%                |
|    | Social Services                              | 10 Mar 1     | 69,677,509     | 71,995,171         | -    | 2,317,662              | 3%                |
|    | Total Expenditures                           | 7            | 06,523,605     | 749,075,065        |      | 42,551,460             | - 6%              |
|    | Other Financing Uses<br>Transfers-out        |              | 27,069,219     | 195,117,868        |      | 68,048,649             | _ 54%             |
|    | Total Expenditures<br>& Other Financing Uses |              | 33,592,824     | 944,192,933        |      | 110,600,109            | 1/3%              |