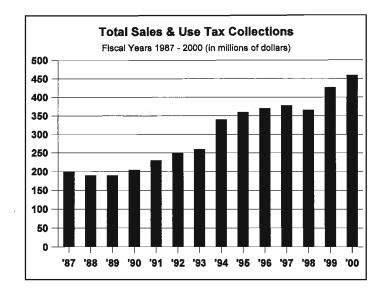

Total State Sales & Use tax, including local optional and capital facility collections, increased by \$33.2 million or 7.8%, from \$426.3 to \$459.5 million. Fiscal year 2000 marked the ninth consecutive year in which the State's sales tax collections increased.