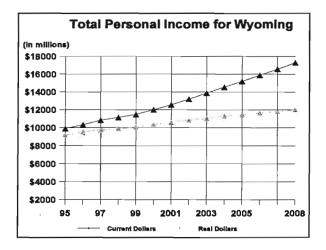

#### Wage Rates/Total Personal Income by Residence

Just as the future employment picture looks brighter, the forecasted **wage rates** and **total personal income by residence** are also encouraging. Annual wage rates for all sectors are expected to increase throughout the forecast period, averaging 4.87% annual growth in current (nominal) dollars. **Total personal income by residence**, measured in current dollars, is expected to grow at an average annual rate of 4.6 percent, increasing from the 2000 level of \$12 million to \$17.2 million in 2008.